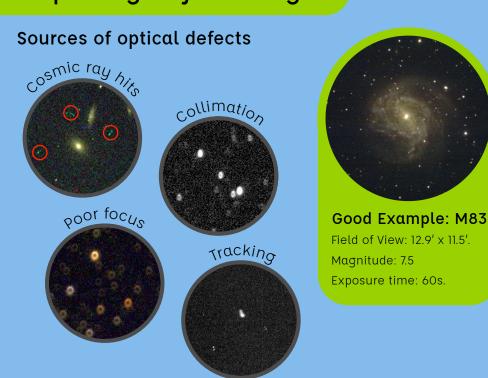

## 0.4 m Telescope

## About the telescope...





The science instruments on the 0.4 m telescopes are SBIG STX6303 cameras, mounted at the Cassegarian focus, and which have the following properties...

**Johnson Cousins** 

| Pixels      | Pixel scαle<br>"/pix | Field of View | Overhead per<br>Frame | Filter Wheel<br>Options |
|-------------|----------------------|---------------|-----------------------|-------------------------|
| 2048 x 3072 | 0.571 (1x1 bin)      | 29' x 19'     | 14 s                  | 9                       |

Clear filter

SDSS u', g', r', i'

Johnson Cousins B, V

Pan-STARRS w, z

## Filter Coverage



## Capturing Object Images





**Johnson Cousins**