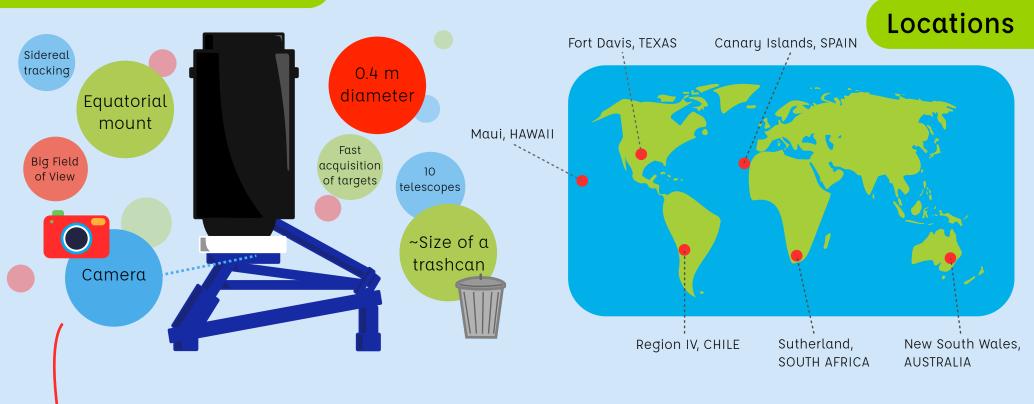

## 0.4 m Telescope

## About the telescope...

The science instruments on the 0.4 m telescopes are SBIG STX6303 cameras, mounted at the Cassegarian focus, and which have the following properties...

**Johnson Cousins** 

| Pixels      | Pixel scαle<br>"/pix | Field of View | Overhead per<br>Frame | Filter Wheel<br>Options |
|-------------|----------------------|---------------|-----------------------|-------------------------|
| 2048 x 3072 | 0.571 (1x1 bin)      | 29' x 19'     | 14 s                  | 9                       |