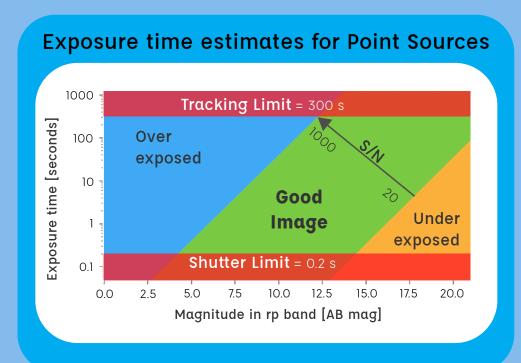

## 0.4 m Telescope

## About the telescope...





The science instruments on the 0.4 m telescopes are SBIG STX6303 cameras, mounted at the Cassegarian focus, and which have the following properties...

**Johnson Cousins** 

| Pixels      | Pixel scαle<br>"/pix | Field of View | Overhead per<br>Frame | Filter Wheel<br>Options |
|-------------|----------------------|---------------|-----------------------|-------------------------|
| 2048 x 3072 | 0.571 (1x1 bin)      | 29' x 19'     | 14 s                  | 9                       |

Clear filter

SDSS u', g', r', i'

Johnson Cousins B, V

Pan-STARRS w, z

## Filter Coverage



## Capturing Object Images





**Johnson Cousins**