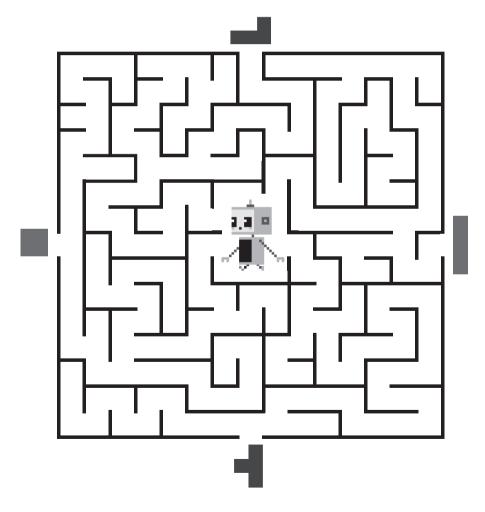

#### Can you spot all 7 differences?

Can you help Serol find the right path to the observing request ?

Can you find all the space-themed words?

serol planet moon telescope star night