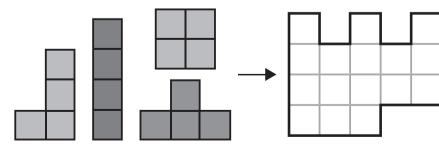

# Serol's Cosmic Explorers

**Activity Booklet** 

4 observing requests 🔳 🔳 📘 have been sent to Serol.

Can you help Serol collect all 4?

Draw a path from Serol to each observing request.

Can you put together the 4 shapes on the left to make the new shape on the right?

(no turning or flipping the shapes)