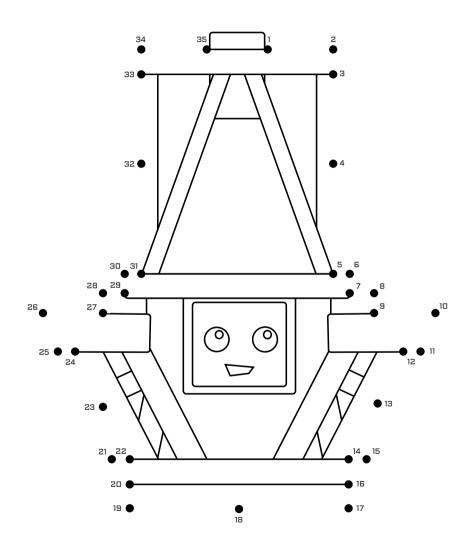

ct all 4?

Draw a path from Serol to each observing request.





Can you put together the 4 shapes on the left to make the new shape on the right?



(no turning or flipping the shapes)

### In this puzzle, the goal is to connect all the telescopes while avoiding the clouds!

Draw a single closed shape joining all the telescopes. The shape can't cross over itself, and there should be no clouds inside the shape.

#### Make it harder

Try including the circled numbers in the shape. The circled numbers are clues, showing you how many squares up, down, left and right that they can see (including the numbered square). They can't see squares on a diagonal, and they can't see squares that are outside of the shape.





## Join the dots to finish the picture of Serol's 2-metre telescope friend!



#### Can you spot all 7 differences?





Can you help Serol find the right path to the observing request ?



Can you find all the space-themed words?







serol planet moon telescope star night