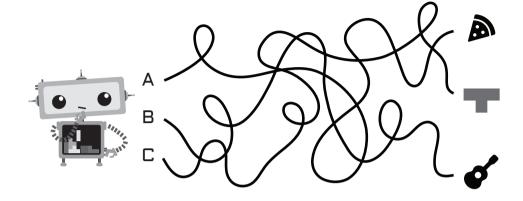

# Serol's Cosmic Explorers

**Activity Booklet** 

4 observing requests 🔳 🔳 📘 have been sent to Serol.

Can you help Serol collect all 4?

Draw a path from Serol to each observing request.

Can you put together the 4 shapes on the left to make the new shape on the right?