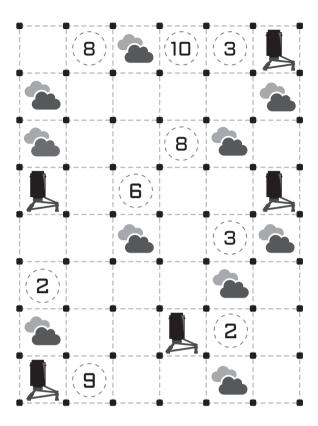

### In this puzzle, the goal is to connect all the telescopes while avoiding the clouds!

Draw a single closed shape joining all the telescopes. The shape can't cross over itself, and there should be no clouds inside the shape.

#### Make it harder

Try including the circled numbers in the shape. The circled numbers are clues, showing you how many squares up, down, left and right that they can see (including the numbered square). They can't see squares on a diagonal, and they can't see squares that are outside of the shape.