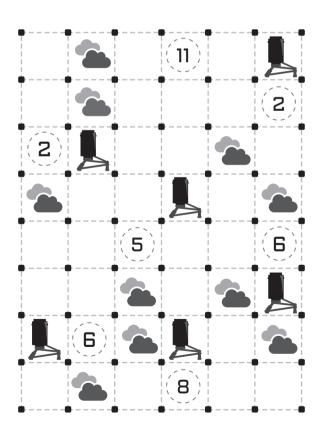

### In this puzzle, the goal is to connect all the telescopes while avoiding the clouds!

Draw a single closed shape joining all the telescopes. The shape can't cross over itself, and there should be no clouds inside the shape.

#### Make it harder

Try including the circled numbers in the shape. The circled numbers are clues, showing you how many squares up, down, left and right that they can see (including the numbered square). They can't see squares on a diagonal, and they can't see squares that are outside of the shape.