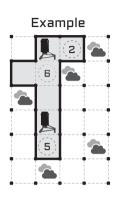

### In this puzzle, the goal is to connect all the telescopes while avoiding the clouds!

Draw a single closed shape joining all the telescopes. The shape can't cross over itself, and there should be no clouds inside the shape.

#### Make it harder

Try including the circled numbers in the shape. The circled numbers are clues, showing you how many squares up, down, left and right that they can see (including the numbered square). They can't see squares on a diagonal, and they can't see squares that are outside of the shape.