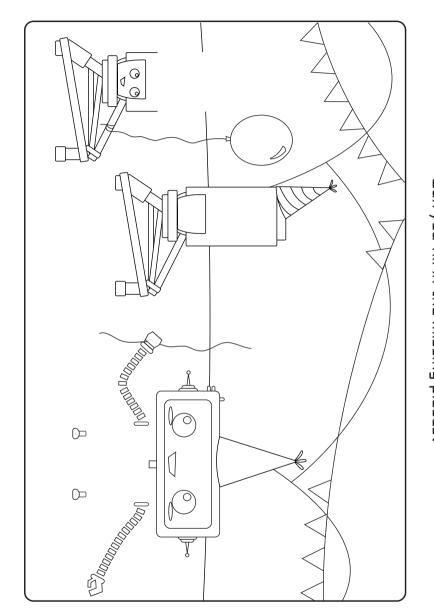

#### Can you spot all 7 differences?

Can you help Serol find the right path to the observing request ?

Can you find all the space-themed words?

serol planet moon telescope star night